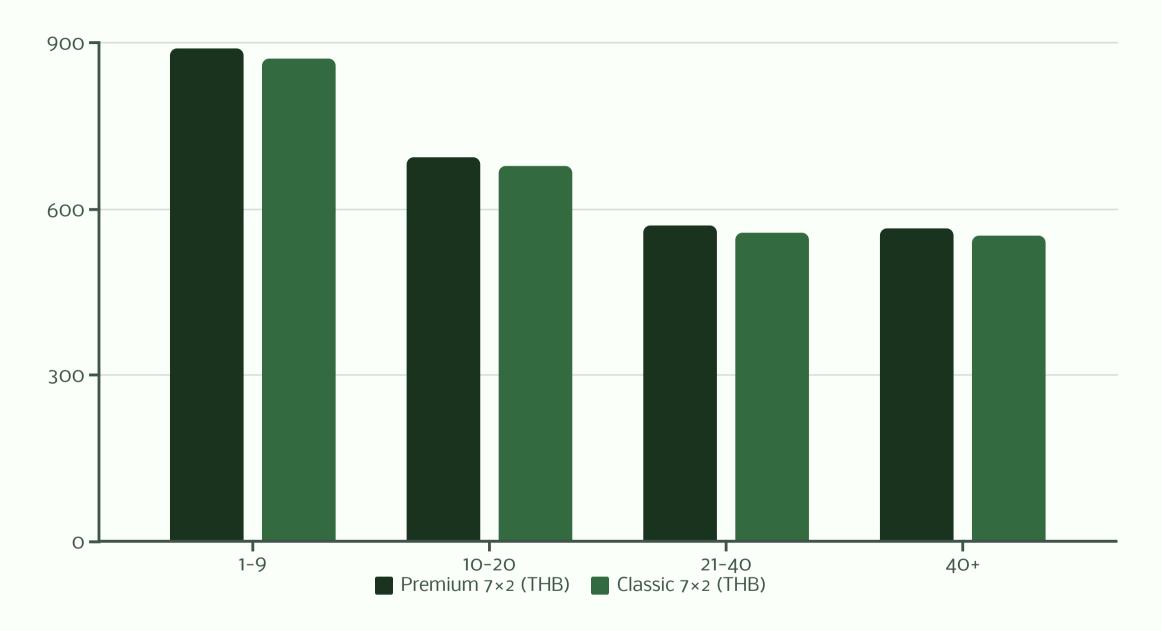

# **Price Comparison by Volume**

This chart compares wholesale prices for premium strains (Sunset, Double Sativa, Dates. Sex. Love., White Widow) and Classic Blend in 7×2 pack format across different order volumes. Note the significant price discounts when purchasing in higher quantities.