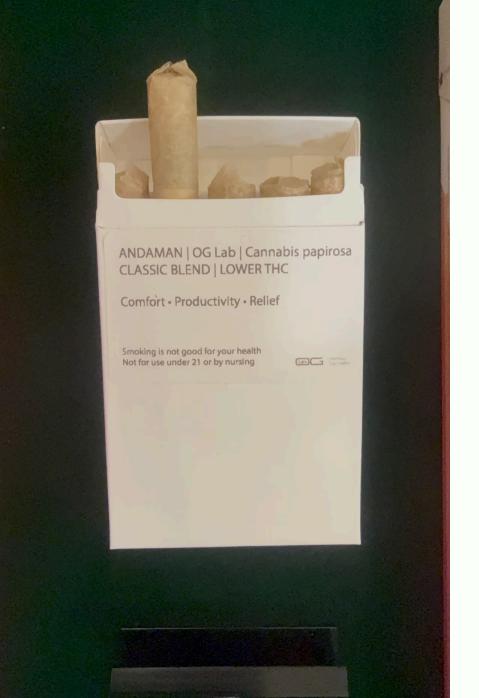

## Wholesale Prices for Classic Blend

| Strain                   | Classic Blend  |          |
|--------------------------|----------------|----------|
| Package Type             | 7×2 Pack       | 6×5 Pack |
| 1 - 9                    | 870 THB        | 1770 THB |
| 10 - 20                  | 677 THB        | 1177 THB |
| 21 - 40                  | 557 THB        | 885 THB  |
| 40+                      | 552 THB        | 880 THB  |
| Recommended Retail Price | 870 / 1770 THB |          |

**Double Sativa** 

A high-energy sativa blend for focus and creativity

**White Widow** 

A legendary hybrid known for its balanced effects

**Classic Blend** 

A well-rounded blend for an enjoyable everyday experience