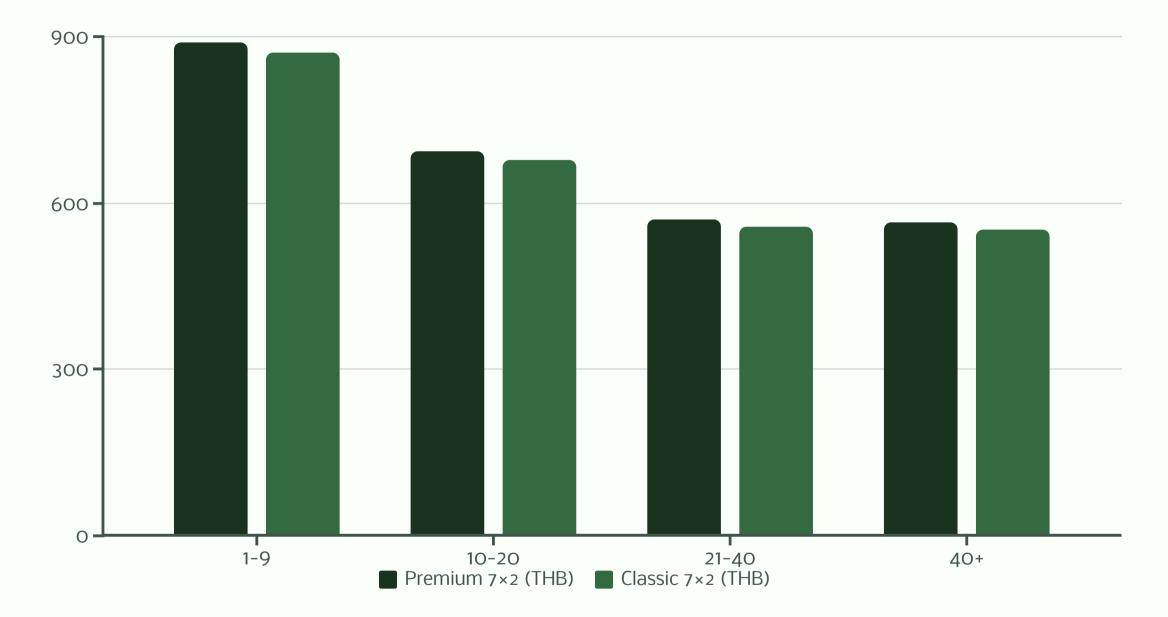

# **Price Comparison by Volume**

This chart compares wholesale prices for premium strains (Sunset, Double Sativa, Dates. Sex. Love., White Widow) and Classic Blend in 7×2 pack format across different order volumes. Note the significant price discounts when purchasing in higher quantities.